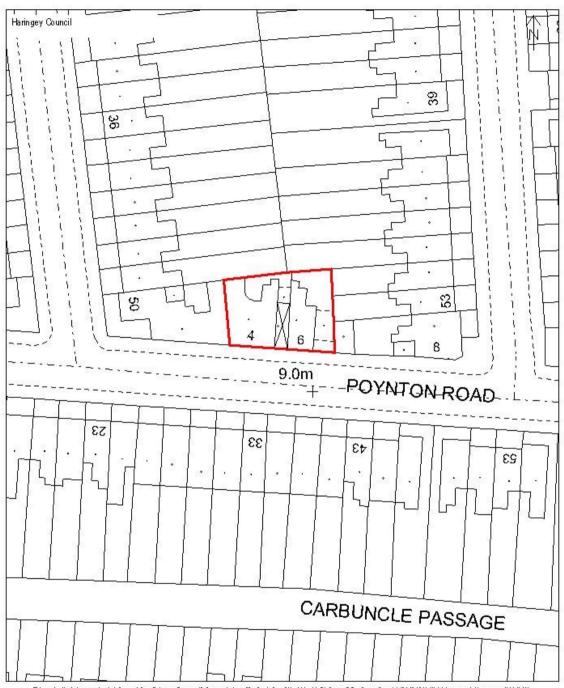

# Appendix 2 - Site Plans Poynton Road N17

This productingludes majoring darb licensed from Ordnance Survey with the permission of the Controller of Her Malestr's Shafonery Office Crown Coveriant 2016 LBH. All rights reserved. License no. 1909 1919

HARINGEY COUNCIL OWNERSHIP

Scale 1:500

4 & 6 Poynton Road N17 9SL

Site area: 0.021 ha