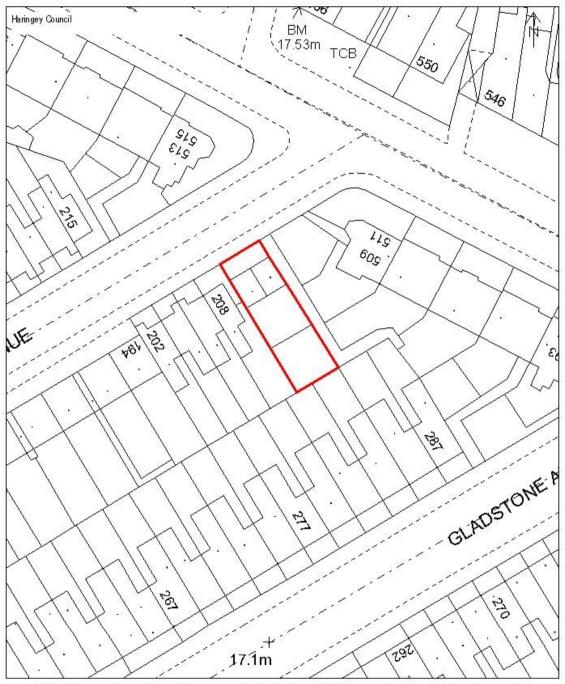

### **Morely Avenue N22**

This productingludes mapping dash Scenced from Ordrange Survey with the permission of the Controller of the Malest's Shafonery Office Crown Covernicht20 16 LB H. All rights reserved. Licence no. 1900 19199

HARINGEY COUNCIL OWNERSHIP

Scale 1:500

Morley Avenue In the vicinity of N22 6NT

Site area: 0.021 ha