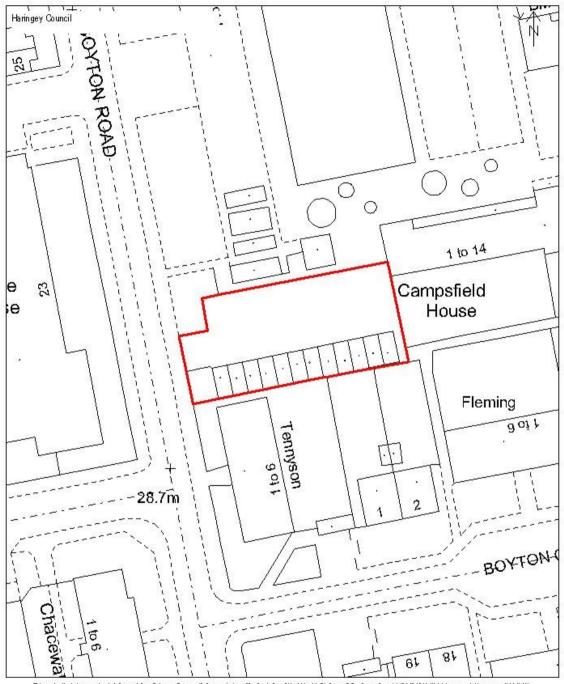

# Appendix 2 - Site Plans Poynton Road N17

This productingludes majoring darb licensed from Ordnance Survey with the permission of the Controller of Her Malestr's Shafonery Office Crown Coveriant 2016 LBH. All rights reserved. License no. 1909 1919

HARINGEY COUNCIL OWNERSHIP

Scale 1:500

4 & 6 Poynton Road N17 9SL

Site area: 0.021 ha