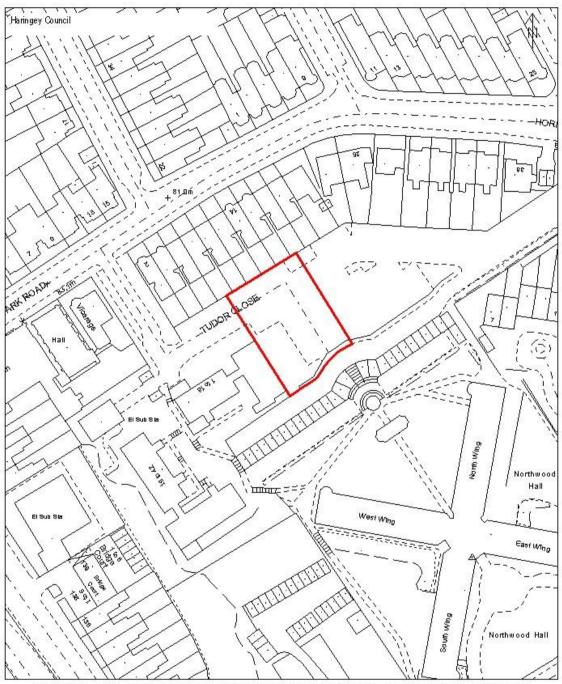

### **Tudor Close N6**

This productinatures mapping data figuraced from Ordnance Survey with the permission of the Controller of Har Malest's Stationery Office Crown Copyright 20 16 H. All rights reserved. License no. 1000 19 139

HARINGEY COUNCIL OWNERSHIP

Scale 1:1000

Tudor Close In the vicinity of N6 5PR

Site area: 0.098 ha