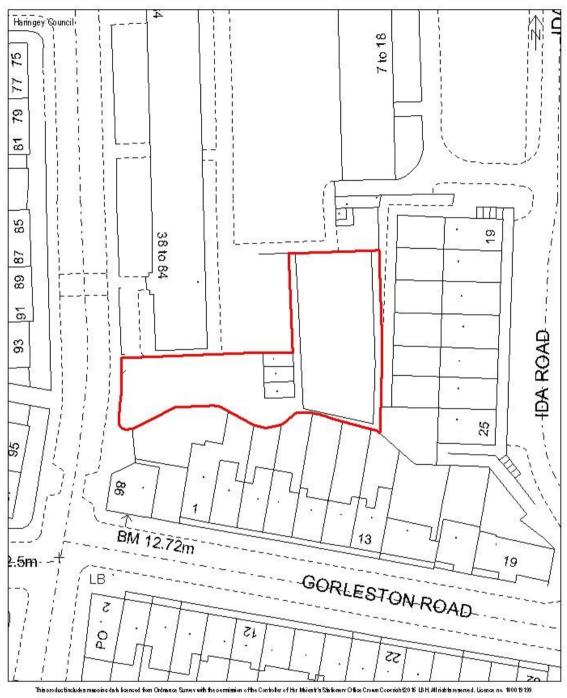

### **Cornwall Road N15**

HARINGEY COUNCIL OWNERSHIP

Scale 1:500

Comwall Road In the vicinity of N15 5AR

Site area: 0.069 ha