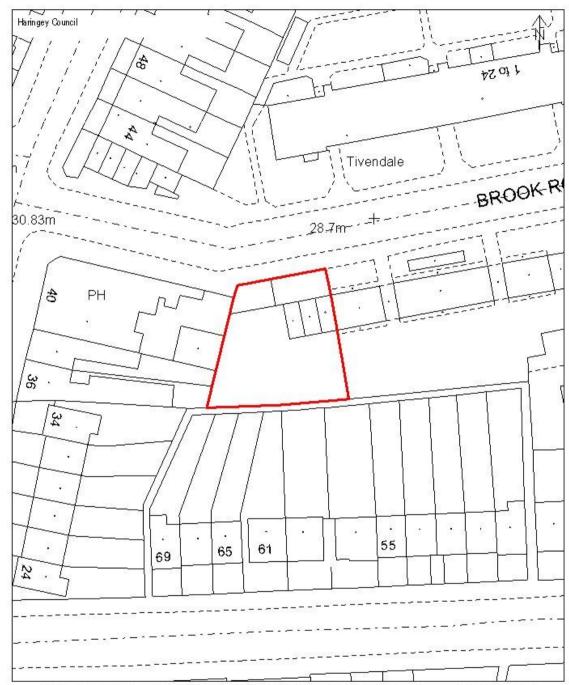

## **Stokely Court N8**

This productinates mapping data figuraced from Ordnance Survey with the permission of the Controller of Her Maiest is Stationery Office Crown Courtain 1/20 16 LB H. All nights reserved. License no. 1000 19 139

#### HARINGEY COUNCIL OWNERSHIP

Stokely Court Brook Road N8 7BG

Site area: 0.039 ha Scale 1:500