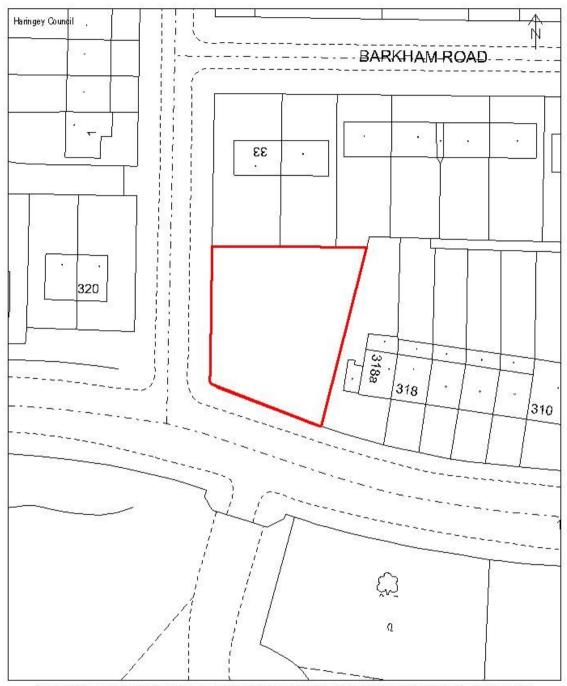

### White Hart Lane N20

This productingludes majoring dark licensed from Ordnance Survey with the permission of the Controller of Her Males this Stationery Office Crown Copyright 20 % LB H. All rights reserved. License no. 1000 19 139

HARINGEY COUNCIL OWNERSHIP

Scale 1:500

White Hart Lane In the vicinity of N17 8LA

Site area: 0.058 ha