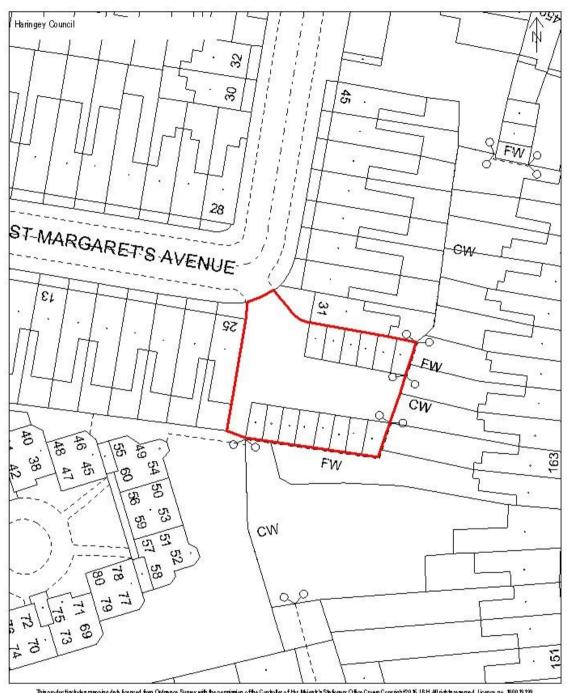

## St. Mary's Close N17

This productinatures majoring data figuraced from Ordnance Survey with the permission of the Controller of Har Majorit's Stationery Office Crown Copyright 20 % USH, All rights reserved. License no. 1000 19199

HARINGEY COUNCIL OWNERSHIP

Scale 1:500

St Magaret Close

In the vicinity of N17 9UD

Site area: 0.042 ha