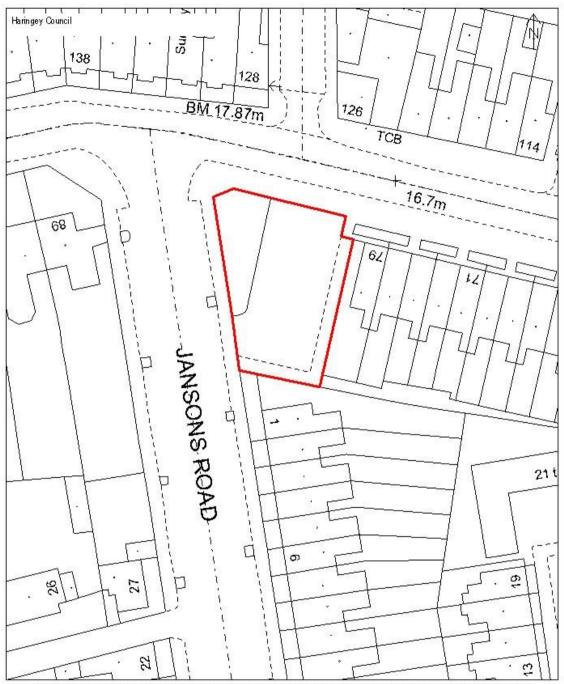

### Janson Road N15

This productinatives majoring data ficenced from Ordnance Survey with the permission of the Controller of the Malest's Stationery Office Crown Copyright 20 % LBH. All rights reserved. Licence no. 1000 19 199

HARINGEY COUNCIL OWNERSHIP Janson Road Car Park In the vicinity of N15 4JP

Scale 1:500

Site area: 0.053 ha