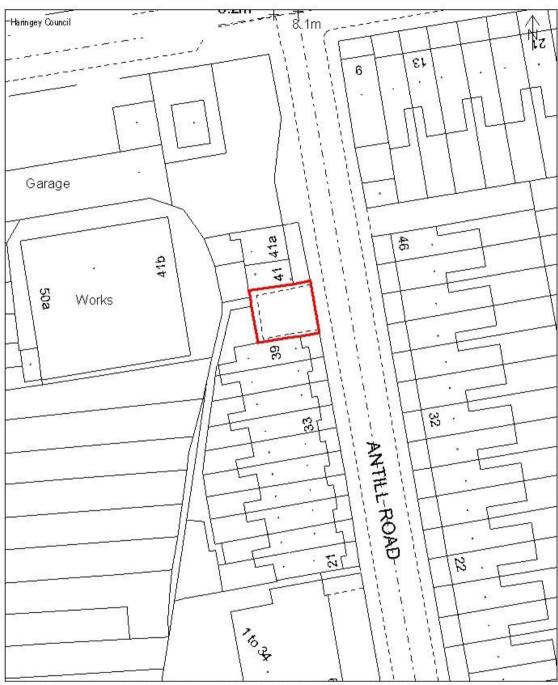

### **Antill Road N15**

This productinatives majorina data licenced from Ordnance Survey with the permission of the Controller of the Malest's Stationery Orlice Crown Copyright 2016 LBH. All rights reserved. Licence no. 1800 19139

#### HARINGEY COUNCIL OWNERSHIP

39-41 Antill Road In the vicinity of N17 4AS

Site area: 0.009 ha Scale 1:500