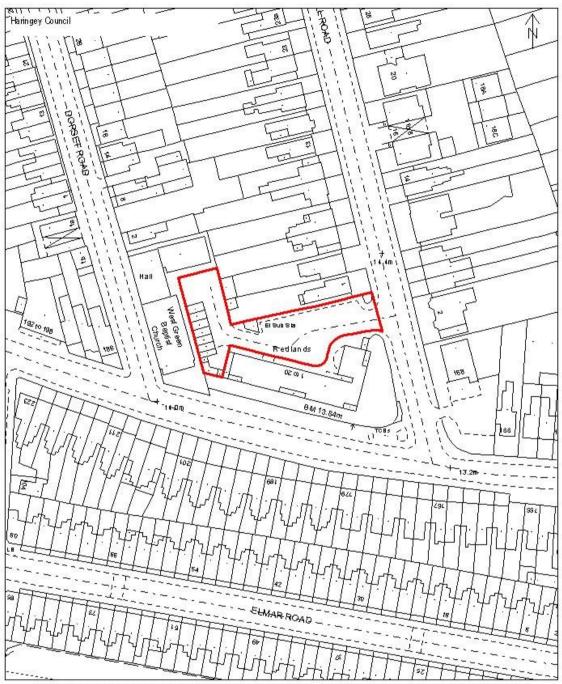

#### Redlands N15

This product includes masoning data figenced from Ordnance Survey with the permission of the Controller of the Males to Stationers Office Crown Copyright (2016 LB H. All rights reserved. License no. 1900 1919)

HARINGEY COUNCIL OWNERSHIP

Scale 1:1000

Redlands, Summerhill Road N15 4HE

Site area: 0.104 ha