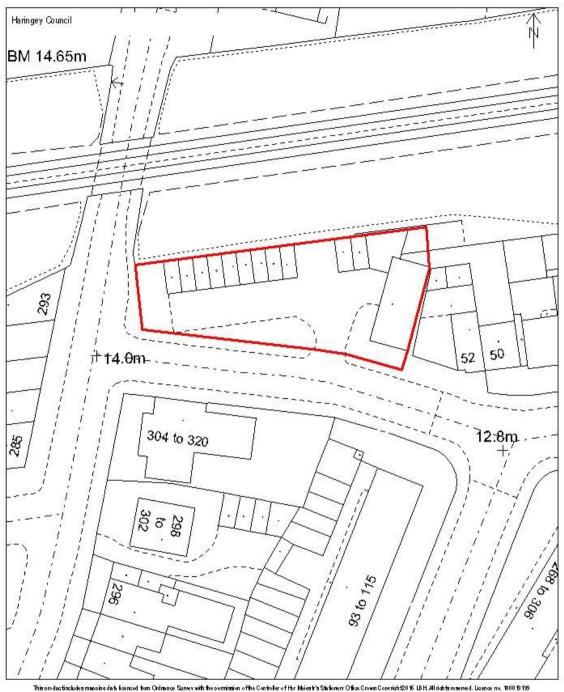

### **Romney Close N17**

HARINGEY COUNCIL OWNERSHIP

Scale 1:1000

Romney Close In the vicinity of N17 ONT

Site area: 0.065 ha