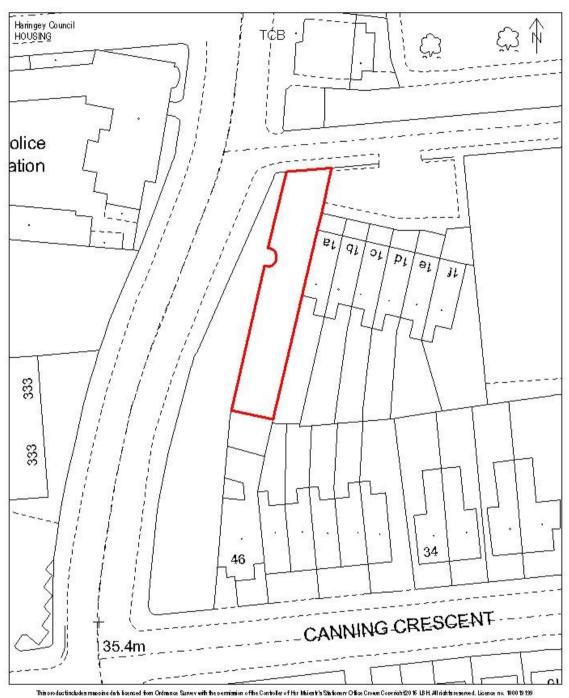

### **Romney Close N17**

HARINGEY COUNCIL OWNERSHIP

Scale 1:1000

Romney Close In the vicinity of N17 ONT

Site area: 0.065 ha