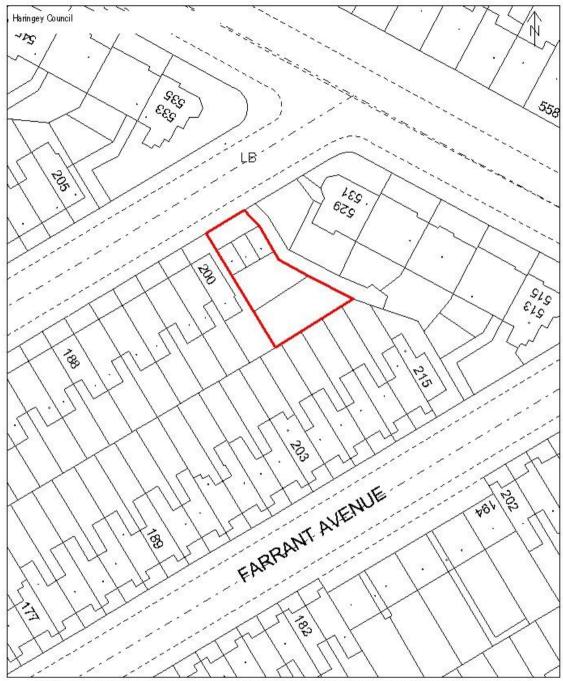

### Farrant Avenue N22

This productinatives majoring data licensed from Ordnance Survey with the permission of the Controller of Her Males is Stationery Office Crown Copyright 2016 LBH. All rights reserved. License no. 1900 1919

HARINGEY COUNCIL OWNERSHIP

Scale 1:500

Farrant Avenue In the vicinity of N22 6PG

Site area: 0.019 ha