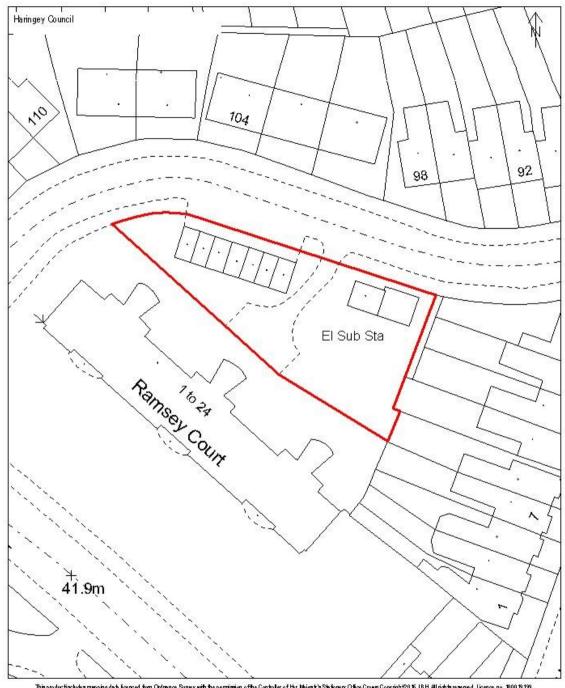

# Ramsay Court N8

This producting ludes mapping data figured from Ordnance Survey with the permission of the Controller of the Malest's Stationery Office Crown Copyright 20 % LB H. All rights reserved. Licence no. 1000 19 199

HARINGEY COUNCIL OWNERSHIP

Scale 1:500

Ramsay Court in the vicinity of N8 8JU

Site area: 0.086 ha