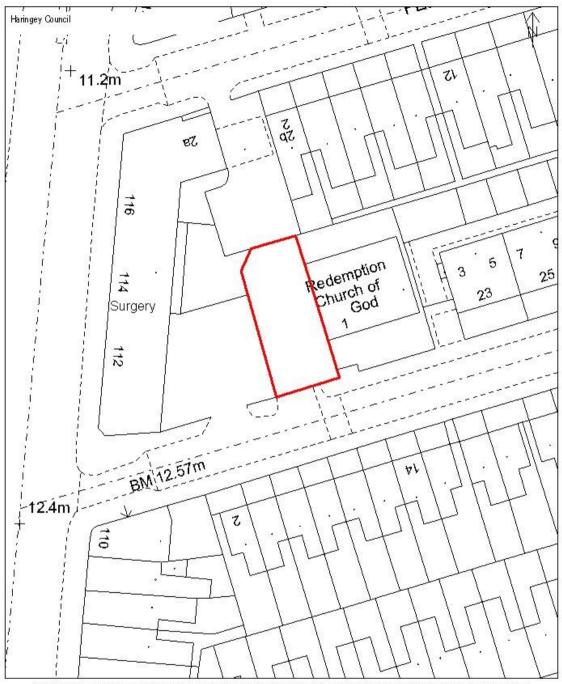

#### Redlands N15

This product includes masoning data figenced from Ordnance Survey with the permission of the Controller of the Males to Stationers Office Crown Copyright (2016 LB H. All rights reserved. License no. 1900 1919)

HARINGEY COUNCIL OWNERSHIP

Scale 1:1000

Redlands, Summerhill Road N15 4HE

Site area: 0.104 ha