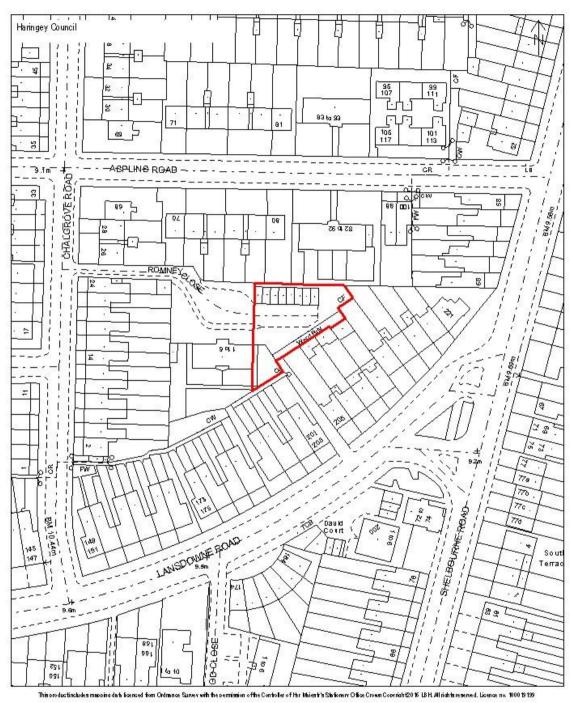

### **Romney Close N17**

HARINGEY COUNCIL OWNERSHIP

Scale 1:1000

Romney Close In the vicinity of N17 ONT

Site area: 0.065 ha