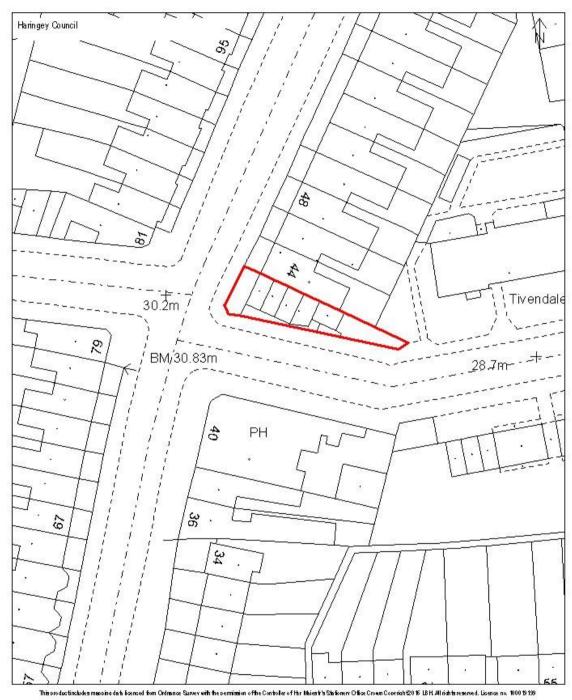

### White Hart Lane N20

This productingludes majoring dark licensed from Ordnance Survey with the permission of the Controller of Her Males this Stationery Office Crown Copyright 20 % LB H. All rights reserved. License no. 1000 19 139

HARINGEY COUNCIL OWNERSHIP

Scale 1:500

White Hart Lane In the vicinity of N17 8LA

Site area: 0.058 ha