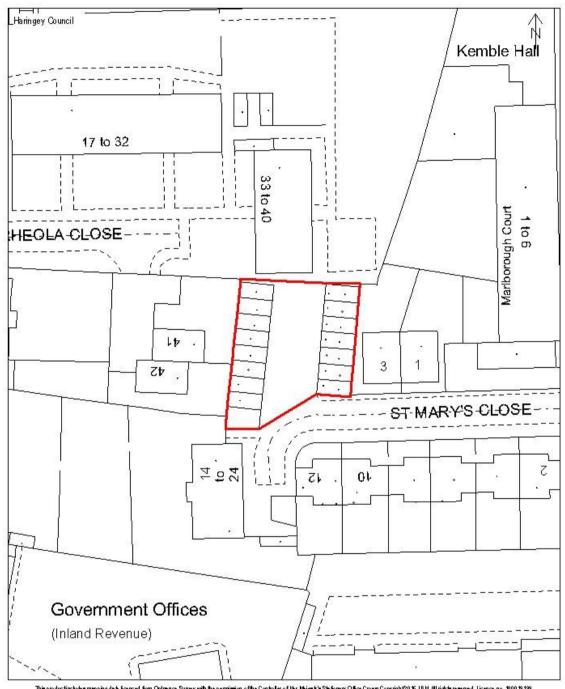

## St. Mary's Close N17

This productinatures majoring data figuraced from Ordnance Survey with the permission of the Controller of Har Majorit's Stationery Office Crown Copyright 20 % USH, All rights reserved. License no. 1000 19199

HARINGEY COUNCIL OWNERSHIP

Scale 1:500

St Magaret Close

In the vicinity of N17 9UD

Site area: 0.042 ha