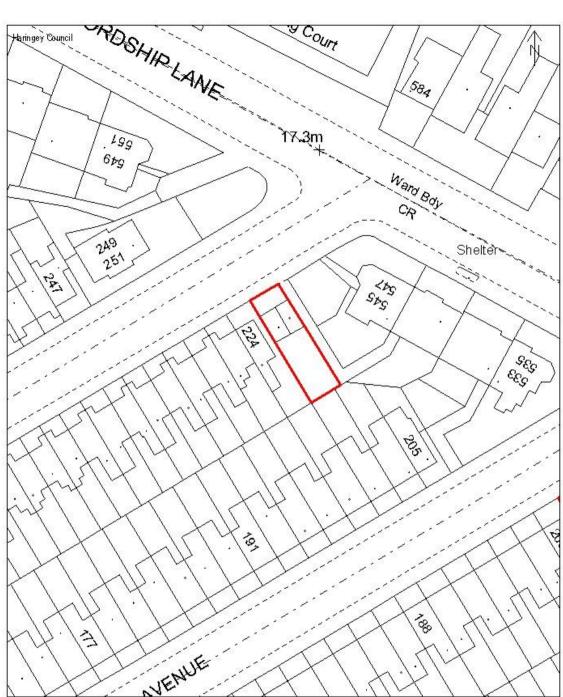

### Farrant Avenue N22

This productinatives majoring data licensed from Ordnance Survey with the permission of the Controller of Her Males is Stationery Office Crown Copyright 2016 LBH. All rights reserved. License no. 1900 1919

HARINGEY COUNCIL OWNERSHIP

Scale 1:500

Farrant Avenue In the vicinity of N22 6PG

Site area: 0.019 ha